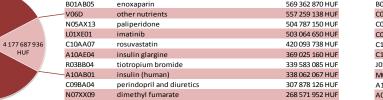

|



Source: Healthware analysis based on the sales turnover that pharmacies produced from POM

#### Data imputation using Bayesian methods — Case study

The occurrence of missing values in real world databases often limits the range of available data for statistical analysis. Numerous statistical methods can handle only those segments of database that include fully available records of each variable.<sup>1</sup> This kind of data shortage may have affect on accuracy and reliability of the results. In practice, we can often presume the condition of missing at random (MAR). In case of existence of MAR conditions, no systematic pattern can be observed in occurrence of missing values, therefore omitting observed units, containing incomplete records does not lead to bias, but decreases the statis