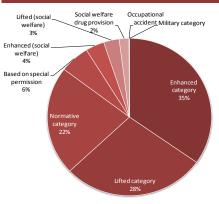

the database without missing values. The effect of the use of the relationship between variables is apparent already in case of 20% lack of data. In higher, 50% data missing, the improvement in the parameter estimation due to imputation is even more remarkable. It proves, that parameter estimations calculated from imputed data differs less from results of parameters estimated on the complete database, than from data without imputation.





1 Gelman, Andrew, and Jennifer Hill. Data analysis using regression and multilevel/hierarchical models. Cambridge University Press, 2006. Ch.25 2 Bayesian statistics David Spiegelhalter, Kenneth Rice Scholarpedia 4(8):5230

#### HealthWare Consulting Ltd.

Average number of medical sales reps; 02/2016



### Drug reimbursement by legal title; 02/2016



Source: Healthware analysis based on the sales

#### TOP10 ATC by number of patients in February 2016

| TOP 10 - ATC                                                                              | International non-proprietary name (INN) | Patients |  |  |  |  |
|-------------------------------------------------------------------------------------------|------------------------------------------|----------|--|--|--|--|
| B01AC06                                                                                   | acetylsalicylic acid                     | 345 005  |  |  |  |  |
| C09BA04                                                                                   | perindopril and diuretics                | 288 351  |  |  |  |  |
| C08CA01