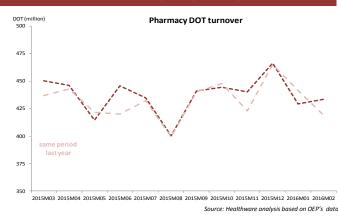

#### Dynamics of the sales/circulation of prescription-only-medicine

Source: Healthware analysis based on OEP's data

Prescription drugs' DOT turnover in 2015 was 1,04% higher than in 2014, so the trend of drug consumption is still increasing, but in slower rate than in 2014 (2,74%) or 2013 (2,23%); while the reimbursement turnover was higher with 7,44%. The average reimbursement per DOT was higher with 6,34% than the 2014's average. New innovative reimbursement decisions were made in 2014 and 2015 gener-ated 3,1% and 0,65% of annual reimbursement turnover, while only 0,4% of annual DOT turnover. Drug sales in the first two months of 2016 was 0,28% higher than the same period last year, while the average reimbursement per DOT increased with 6,39%. The reimbursement turnover was higher with

6.68% for this period compared to last year.