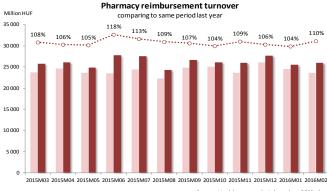

#### Dynamics of the sales/circulation of prescription-only-medicine

Source: Healthware analysis based on OEP's data

Prescription drugs' DOT turnover in 2015 was 1,04% higher than in 2014, so the trend of drug consumption is still increasing, but in slower rate than in 2014 (2,74%) or 2013 (2,23%); while the reimbursement turnover was higher with 7,44%. The average reimbursement per DOT was higher with 6,34% than the 2014's average. New innovative reimbursement decisions were made in 2014 and 2015 gener-ated 3,1% and 0,65% of annual reimbursement turnover, while only 0,4% of annual DOT turnover. Drug sales in the first two months of 2016 was 0,28% higher than the same period last year, while the average reimbursement per DOT increased with 6,39%. The reimbursement turnover was higher with

6.68% for this period compared to last year.