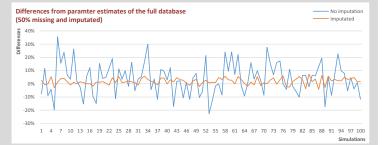

hod is well demonstrated by this simple example.

**Results:** The figures show the results of 100-100 simulated parameter estimations on the data with and without imputation. The figures reflect the percental differences between the parameter estimations calculated by the submodels (with and without imputation) and the parameter estimation calculated on the database without missing values. The effect of the use of the relationship between variables is apparent already in case of 20% lack of data. In higher, 50% data missing, the improvement in the parameter estimation due to imputation is even more remarkable. It proves, that parameter estimations calculated from imputed data differs less from results of parameters estimated on the complete database, than from data without imputation.





1 Gelman, Andrew, and Jennifer Hill. Data analysis using regression and multilevel/hierarchical models. Cambridge University Press, 2006. Ch.25 2 Bayesian statistics David Spiegelhalter, Kenneth Rice Scholarpedia 4(8):5230

#### HealthWare Consulting Ltd.

Average number of medical sales reps; 02/2016



### Drug reimbursement by legal title; 02/2016



Source: Healthware analysis based on the sales

#### TOP10 ATC by number of patients in February 2016

| TOP 10 - ATC                                                                              | International non-proprietary name (INN) | Patients |  |  |  |  |
|-------------------------------------------------------------------------------------------|------------------------------------------|----------|--|--|--|--|
| B01AC06